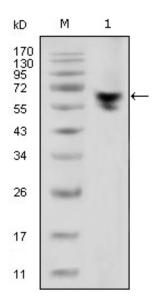

Category: Monoclonal Antibodies Catalog Number: MAB-606020336

Product Name: Mouse Monoclonal Antibody to human IgG (Fc Specific)

Figure 1: Western blot analysis using human IgG (Fc specific) mouse mAb against human serum (1).