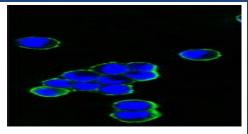

Figure 2:

Confocal immunofluorescene analysis of HEK293 cells transfected with recombinant plasmid with human IgG Fc tag using human IgGFc mouse mAb (green). Blue: DRAQ5 fluorescent DNA dye.

Lot#:

Clone#: 4A10