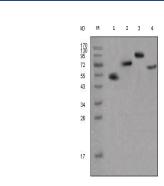

Category: Monoclonal Antibodies Cat. #: MAB-606020326

Product Name: Mouse Monoclonal Antibody to Human IgG1 (FC specific)

Figure 1: Western blot analysis using human IgG (Fc specific) mouse mAb against different fusion proteins with human IgG(Fc specific) tag.