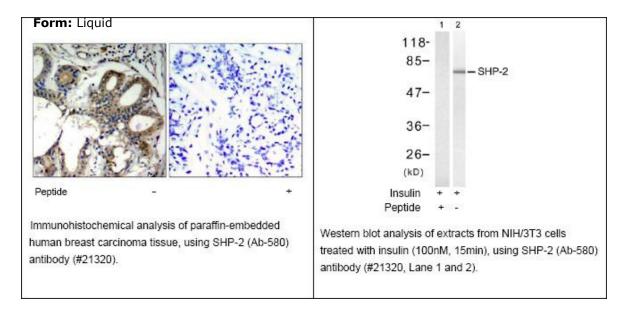

#### Specificity:

SHP-2 (Ab-580) antibody detects endogenous levels of total SHP-2 protein.

Tested Application: WB and IHC

**Application Notes:** Rabbit IgG in phosphate buffered saline (without Mg2+ and Ca2+), pH 7.4, 150mM NaCl, 0.02% sodium azide and 50% glycerol.