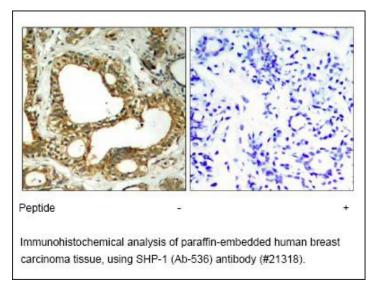

#### Specificity:

SHP-1 (Ab-536) antibody detects endogenous levels of total SHP-1 protein.

**Tested Application: IHC** 

**Application Notes:** Rabbit IgG in phosphate buffered saline (without Mg2+ and Ca2+), pH 7.4, 150mM NaCl, 0.02% sodium azide and 50% glycerol.