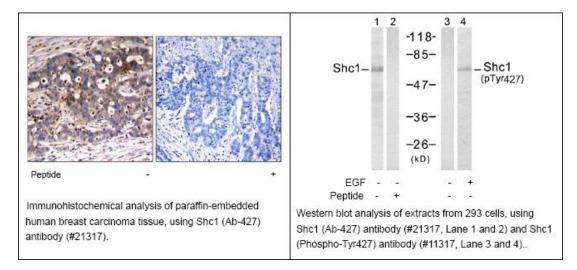

. #: ANTY021317

Species: Human, Mouse, Rat

Quantity: 100ug

Concentration: 100ug/100ul

# Storage and Stability: Store at -20°C/1 year

## Immunogen:

The antiserum was produced against synthesized non-phosphopeptide derived from human Shc1 around the phosphorylation site of tyrosine 427 (P-S-YP-V-N).

#### **Specificity:**

Shc1 (Ab-427) antibody detects endogenous levels of total Shc1 protein.

Tested Application: WB and IHC

**Application Notes:** Rabbit IgG in phosphate buffered saline (without Mg2+ and Ca2+), pH 7.4, 150mM NaCl, 0.02% sodium azide and 50% glycerol.

Raised In: Rabbit

**Purity:** The antibody was affinity-purified from rabbit antiserum by affinity-chromatography using epitope-specific immunogen.

### Storage buffer:

WB: 1:500~1:1000; IHC: 1:50~1:100

Form: Liquid