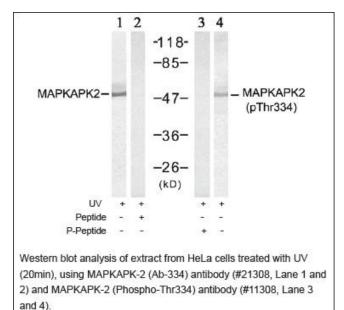

### Immunogen:

The antiserum was produced against synthesized non-phosphopeptide derived from human MAPKAPK-2 around the phosphorylation site of threonine 334 (P-Q-TP-P-L).

#### Specificity:

MAPKAPK-2 (Ab-334) antibody detects endogenous levels of total MAPKAPK-2 protein.

**Tested Application: WB** 

**Application Notes:** Rabbit IgG in phosphate buffered saline (without Mg2+ and Ca2+), pH 7.4, 150mM NaCl, 0.02% sodium azide and 50% glycerol.