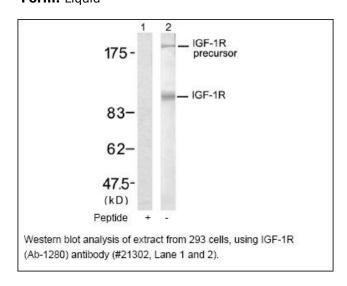

#### Specificity:

IGF-1R (Ab-1280) antibody detects endogenous levels of total IGF-1R protein.

Tested Application: WB

**Application Notes:** Rabbit IgG in phosphate buffered saline (without Mg2+ and Ca2+), pH 7.4, 150mM NaCl, 0.02% sodium azide and 50% glycerol.