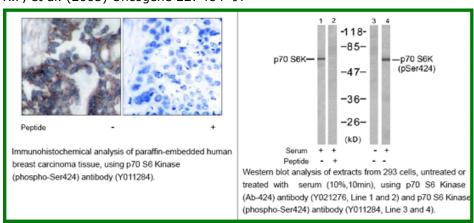

### Reference:

Satoru Eguchi et al. (1999) J Biol Chem, Vol. 274: 36843-36851 Papst PJ, et al. (1998) J Biol Chem. 273(24):15077-84. Ulrike Krause et al. (2002) Eur. J. Biochem. 269: 3751-3759 c Le, X.F, et al. (2003) Oncogene 22: 484-97