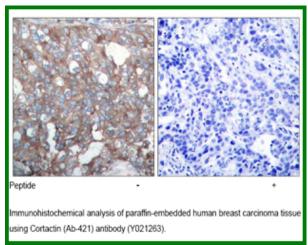

#### Specificity:

Cortactin (Ab-421) antibody detects endogenous levels of total Cortactin protein.

Tested Application: IHC

**Application Notes:** Rabbit IgG in phosphate buffered saline (without Mg2+ and Ca2+), pH 7.4, 150mM NaCl, 0.02% sodium azide and 50% glycerol.