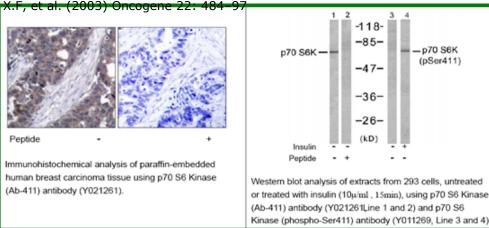

### Immunogen:

The antiserum was produced against synthesized phosphopeptide derived from human p70 S6 Kinase around the phosphorylation site of serine 411 (I-R-SP-P-R).