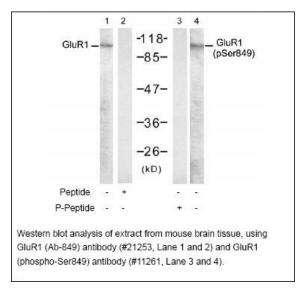

#### Specificity:

GluR1 (Ab-849) Antibody detects endogenous levels of total GluR1protein.