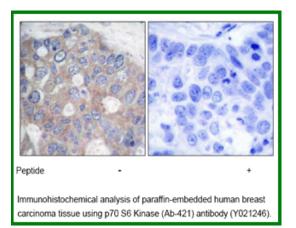

#### Tested Application: IHC

**Application Notes:** Rabbit IgG in phosphate buffered saline (without Mg2+ and Ca2+), pH 7.4, 150mM NaCl, 0.02% sodium azide and 50% glycerol.