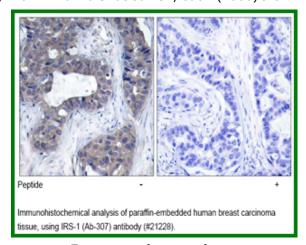

### Specificity:

IRS-1 (Ab-307) antibody detects endogenous levels of total IRS-1 protein.

**Tested Application: IHC** 

**Application Notes:** Rabbit IgG in phosphate buffered saline (without Mg2+ and Ca2+), pH 7.4, 150mM NaCl, 0.02% sodium azide and 50% glycerol.