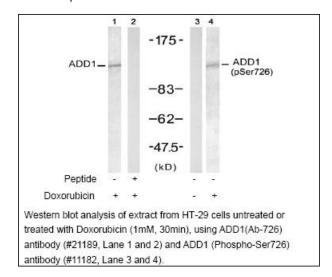

## ADD1 (Ab-726) Antibody

Cat. #: ANTY021189

Species: Human, Mouse, Rat

Quantity: 100ug

Concentration: 100ug/100ul

## Immunogen:

The antiserum was produced against synthesized non-phosphopeptide derived from human ADD1 around the phosphorylation site of serine 726 (T-P-S P-F-L).

## Specificity:

ADD1(Ab-726) antibody detects endogenous levels of total ADD1 protein.

**Tested Application: WB** 

**Application Notes:** Rabbit IgG in phosphate buffered saline (without Mg2+ and Ca2+), pH 7.4, 150mM NaCl, 0.02% sodium azide and 50% glycerol.