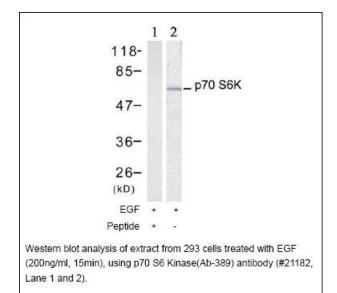

## Specificity:

p70 S6 Kinase(Ab-389) antibody detects endogenous levels of total p70 S6 Kinase protein.

Tested Application: WB

**Application Notes:** Rabbit IgG in phosphate buffered saline (without Mg2+ and Ca2+), pH 7.4, 150mM NaCl, 0.02% sodium azide and 50% glycerol.