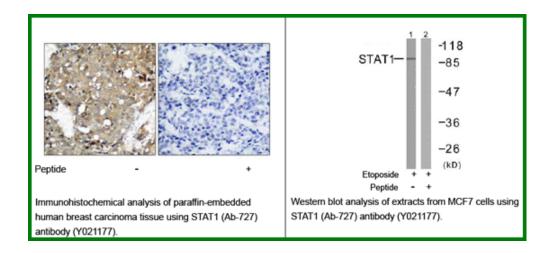

#### Immunogen:

The antiserum was produced against synthesized non-phosphopeptide derived from human STAT1 around the phosphorylation site of serine 727 (P-M-SP-P-E).