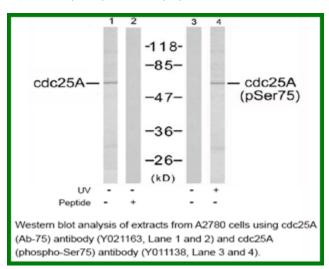

# Immunogen:

The antiserum was produced against synthesized non-phosphopeptide derived from human cdc25A around the phosphorylation site of serine 75.