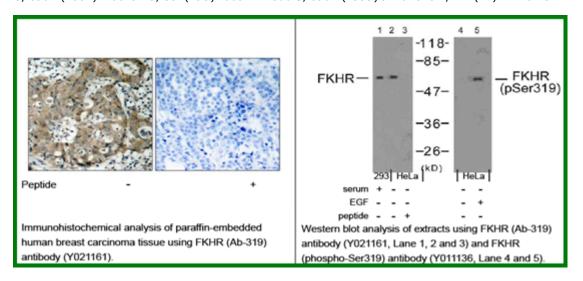

#### Specificity:

FKHR (Ab-319) antibody detects endogenous levels of total FKHR protein.

Tested Application: WB, IHC

**Application Notes:** Rabbit IgG in phosphate buffered saline (without Mg2+ and Ca2+), pH 7.4, 150mM NaCl, 0.02% sodium azide and 50% glycerol.