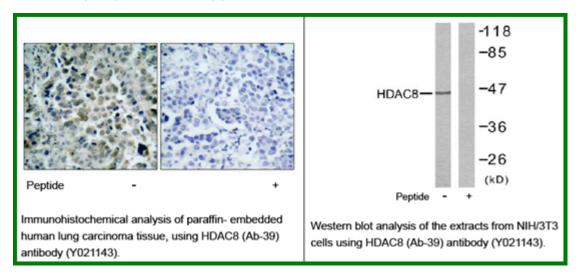

#### Specificity:

HDAC8 (Ab-39) antibody detects endogenous levels of total HDAC8 protein.

Tested Application: WB and IHC

**Application Notes:** Rabbit IgG in phosphate buffered saline (without Mg2+ and Ca2+), pH 7.4, 150mM NaCl, 0.02% sodium azide and 50% glycerol.