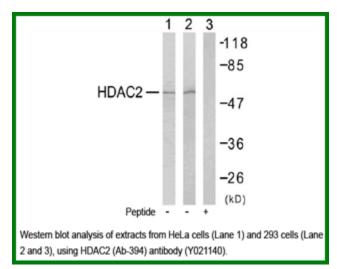

# Specificity:

HDAC2 (Ab-394) antibody detects endogenous levels of total HDAC2 protein.