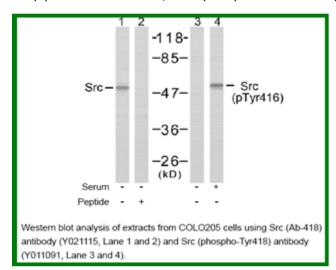

## Immunogen:

The antiserum was produced against synthesized non-phosphopeptide derived from human Src around the phosphorylation site of tyrosine 418 (N-E-YP-T-A).