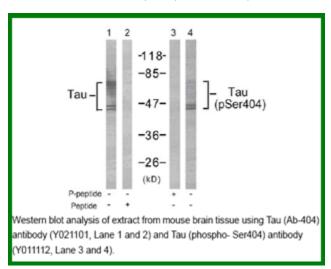

### Immunogen:

The antiserum was produced against synthesized non-phosphopeptide derived from human Tau around the phosphorylation site of serine 404 (D-T-SP-P-R).