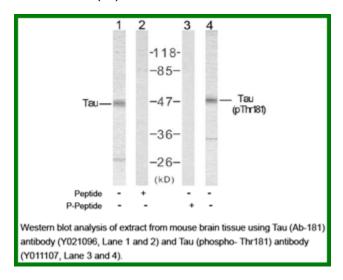

### Immunogen:

The antiserum was produced against synthesized non-phosphopeptide derived from human Tau around the phosphorylation site of threonine 181 (P-K-TP-P-P).