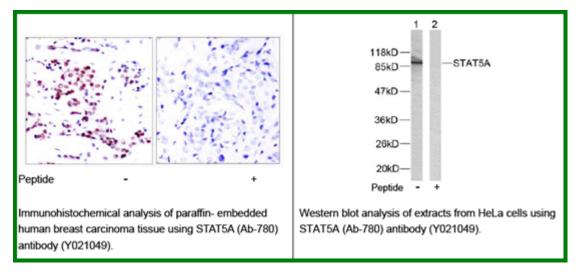

# Specificity:

STAT5A (Ab-780) antibody detects endogenous levels of total STAT5A protein.