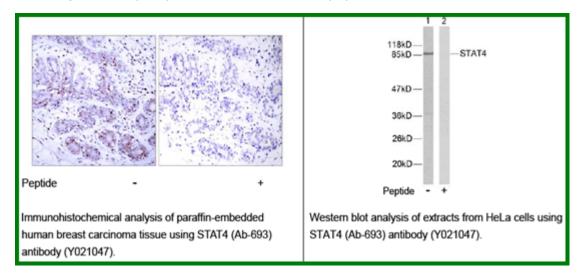

### Immunogen:

The antiserum was produced against synthesized non-phosphopeptide derived from human STAT4 around the phosphorylation site of tyrosine 693.

#### Specificity:

STAT4 (Ab-693) antibody detects endogenous levels of total STAT4 protein.

Tested Application: WB and IHC

**Application Notes:** Rabbit IgG in phosphate buffered saline (without Mg2+ and Ca2+), pH 7.4, 150mM