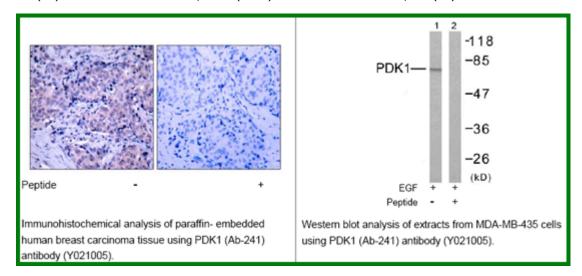

### Specificity:

PDK1 (Ab-241) antibody detects endogenous levels of total PDK1 protein.

Tested application: WB and IHC

**Application Notes:** Rabbit IgG in phosphate buffered saline (without Mg2+ and Ca2+), pH 7.4, 150mM NaCl, 0.02% sodium azide and 50% glycerol.

Raised In: Rabbit

#### **Purity:**

The antibody was affinity-purified from rabbit antiserum by affinity-chromatography using epitope-specific immunogen.

## Storage buffer:

WB: 1:500~1:1000 IHC: 1:50~1:100

Form: Liquid

# Reference:

Scheid MP,et al. (2005)Mol Cell Biol; 25(6): 2347-63 Chen H, et al. (2001) Biochemistry; 40(39): 11851-9 Sato S,et al. (2002) J Biol Chem; 277(42): 39360-7 Lim MA, et al. (2003)Proc Natl Acad Sci U S A; 100(24): 14006-11 Beausoleil SA, et al. (2004)Proc Natl Acad Sci U S A; 101(33): 12130-5