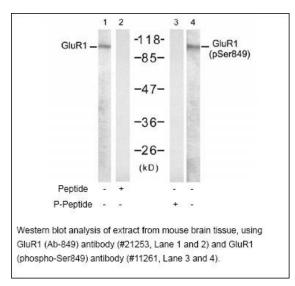

## Tested Application: WB

**Application Notes :** Rabbit IgG in phosphate buffered saline (without Mg2+ and Ca2+), pH 7.4, 150mM NaCl, 0.02% sodium azide and 50% glycerol.