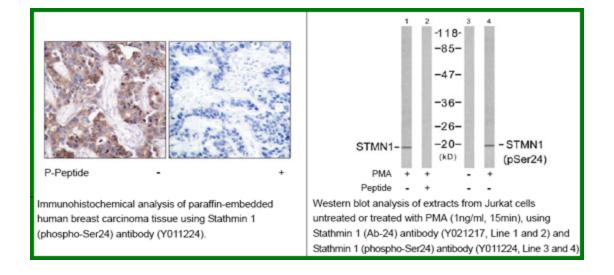

## Stathmin 1 (Phospho-Ser24) Antibody

Cat. #: ANTY011224

Species: Human, Mouse, Rat

Quantity: 100ug

Concentration: 100ug/100ul

Storage and Stability: Store at -20°C/1 year

**Immunogen:** The antiserum was produced against synthesized phosphopeptide derived from human Stathmin 1 around the phosphorylation site of serine 24 (I-L-SP-P-R).

**Specificity:** Stathmin 1 (phospho-Ser24) antibody detects endogenous levels of Stathmin 1 only when

phosphorylated at serine 24.

**Tested Application:** WB and IHC **Application Notes:** WB and IHC

Raised In: Rabbit

Purity: Rabbit IgG in phosphate buffered saline (without Mg2+ and Ca2+), pH 7.4, 150mM NaCl, 0.02%

sodium azide and 50% glycerol.

**Storage Buffer:** WB: 1:500~1:1000 IHC: 1:50~1:100

Reference: Boehm M, et al. (2002) EMBO J 21(13): 3390-3401. Vadlamudi RK, et al. (2005) Mol Cell