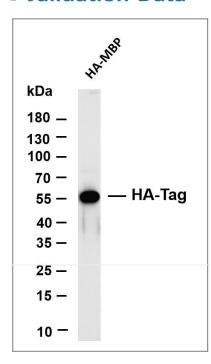

# **|** Validation Data

Various whole cell lysates were separated by 4-20% SDS-PAGE, and the membrane was blotted with anti-HA-Tag (ANT0023R) antibody. The HRPconjugated Goat anti-Rabbit IgG(H+L) antibody was used to detect the antibody. Lane 1: HA-MBP(BL21) Predicted band size: 50kDa Observed band

size: 55kDa

For Research
use only, not for
diagnostics and
clinical use
Contact
Antagene Inc Tel
1-866-964-2589
Email:
info@antagenei
nc.com

1