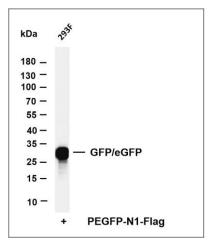

# **Validation Data**

Various whole cell lysates were separated by 4-20% SDS-PAGE, and the membrane was blotted with anti-GFP/eGFP (ANT0015R) antibody. The HRPconjugated Goat anti-Rabbit IgG(H+L) antibody was used to detect the antibody. Lane 1: 293F transfection by EGFP Predicted band size: 27kDa

Observed band size: 27kDa

For Research
use only, not for
diagnostics and
clinical use
Contact
Antagene Inc Tel
1-866-964-2589
Email:
info@antagenei
nc.com