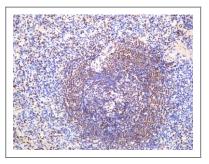

Human spleen was stained with anti-HMGB1 (ANT0099R) rabbit antibody

Immunofluorescence analysis of Hela cell. 1,HMG-1 Antibody(red) was diluted at 1:200(4° overnight). Caspase 9 Monoclonal Antibody(3-20)(green) was diluted at 1:200(4° overnight). 2, Goat Anti Rabbit Alexa Fluor 594
Catalog RS3611 was diluted at 1:1000(room temperature, 50min). Goat Anti Mou