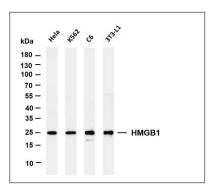

## Validation Data

Various whole cell lysates were separated by 4-20% SDS-PAGE, and the membrane was blotted with anti-HMGB1 (ANT0099R) antibody. The HRPconjugated Goat anti-Rabbit IgG(H + L) antibody was used to detect the antibody. Lane 1: Hela Lane 2: K562 Lane 3: C6 Lane 4: 3T3-L1 Predicted band size: 25kDa Observed band size: 25kDa