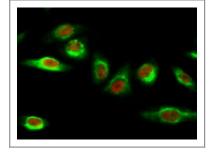

Human spleen was stained with anti-HMGB1 (ANT0099R) rabbit antibody

Immunofluorescence analysis of Hela cell. 1,HMG-1 Antibody(red) was diluted at 1:200(4° overnight). Caspase 9 Monoclonal Antibody(3-20)(green) was diluted at 1:200(4° overnight). 2, Goat Anti Rabbit Alexa Fluor 594
Catalog RS3611 was diluted at 1:1000(room temperature, 50min). Goat Anti Mou

Catalog:RS3611 was diluted at 1:1000(room temperature, 50min). Goat Anti Mouse Alexa Fluor 488 Catalog:RS3208 was diluted at 1:1000(room temperature, 50min).

For Research use only, not for diagnostics and clinical use
Contact Antagene Inc Tel 1-866-964-2589 Email: info@antageneinc.com