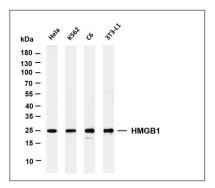

## Validation Data

Various whole cell lysates were separated by 4-20% SDS-PAGE, and the membrane was blotted with anti-HMGB1 (ANT0099R) antibody. The HRPconjugated Goat anti-Rabbit IgG(H + L) antibody was used to detect the antibody. Lane 1: Hela Lane 2: K562 Lane 3: C6 Lane 4: 3T3-L1 Predicted band size: 25kDa Observed band size: 25kDa