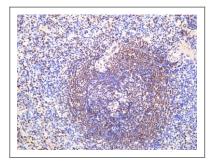

Human spleen was stained with anti-HMGB1 (ANT0099R) rabbit antibody

Immunofluorescence analysis of Hela cell. 1,HMG-1 Antibody(red) was diluted at 1:200(4° overnight). Caspase 9 Monoclonal Antibody(3-20)(green) was diluted at 1:200(4° overnight). 2, Goat Anti Rabbit Alexa Fluor 594
Catalog:RS3611 was diluted at 1:1000(room temperature, 50min). Goat Anti Mouse A