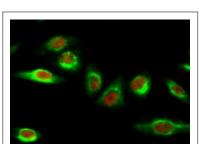

Human spleen was stained with anti-HMGB1 (ANT0099R) rabbit antibody

Immunofluorescence analysis of Hela cell. 1,HMG-1 Antibody(red) was diluted at 1:200(4° overnight). Caspase 9 Monoclonal Antibody(3-20)(green) was diluted at 1:200(4° overnight). 2, Goat Anti Rabbit Alexa Fluor 594
Catalog:RS3611 was diluted at 1:1000(room temperature, 50min). Goat Anti Mouse A

Catalog:RS3611 was diluted at 1:1000(room temperature, 50min). Goat Anti Mouse Alexa Fluor 488 Catalog:RS3208 was diluted at 1:1000(room temperature, 50min).

For Research use only, not for diagnostics and clinical use
Contact Antagene Inc Tel 1-866-964-2589 Email: info@antageneinc.com