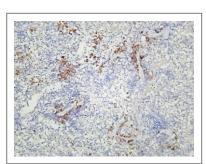

Mouse spleen was stained with Anti-IL18 (ANT0048R) rabbit antibody

rabbit antibody

Human tonsil was stained with Anti-IL18 (ANT0048R)

For Research use only, not for diagnostics and clinical use

Contact Antagene Inc Tel 1-866-964-2589 Email: info@antageneinc.com