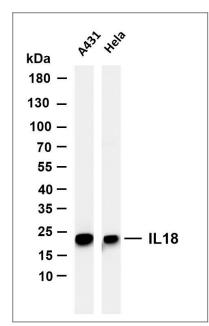

## **Validation Data**

Various whole cell lysates were separated by 4-20% SDS-PAGE, and the membrane was blotted with anti-IL18 (ANT0048R) antibody. The HRPconjugated Goat anti-Rabbit IgG(H + L) antibody was used to detect the antibody. Lane 1: A431 Lane 2: Hela Predicted band size: 22kDa Observed band size: 22kDa