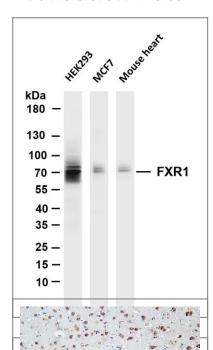

## **Validation Data**

Various whole cell lysates were separated by 4-20% SDS-PAGE, and the membrane was blotted with anti-FXR1 (ANT0044R) antibody. The HRPconjugated Goat anti-Rabbit IgG(H + L) antibody was used to detect the antibody. Lane 1: HEK293 Lane 2: MCF7 Lane 3: Mouse heart Predicted band size: 70kDa Observed band size: 70kDa