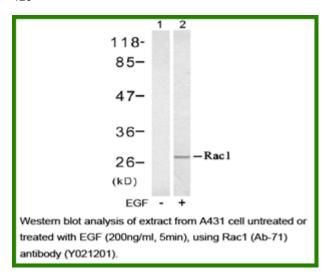

### Immunogen:

The antiserum was produced against synthesized non-phosphopeptide derived from human Rac1 around the phosphorylation site of serine 71 (P-L-SP-Y-P).

### Specificity:

Rac1 (Ab-71) antibody detects endogenous levels of total Rac1 protein.

Tested Application: WB

**Application Notes:** Rabbit IgG in phosphate buffered saline (without Mg2+ and Ca2+), pH 7.4, 150mM NaCl, 0.02% sodium azide and 50% glycerol.